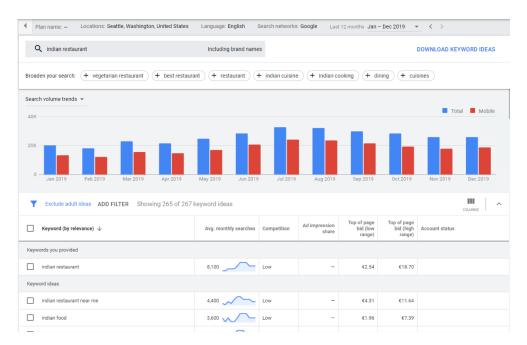

#### **Google Keyword Planner**

Google Ads is the service that lets you place ads in Google (among many other things). You can enter bids per keywords. Depending on the amount you bid, the quality of your ads and the quality of your landing page, you will be placed at the top or bottom of search results.

To estimate costs, Google provides a Keyword Planner tool and even if you are not going to buy clicks from Google, it's worth creating an account just to have access to this data.

For a given keyword, language and location, Google will return a list of keyword suggestions with their historic search numbers. If you are a paying Google Ads customer, you will get more accurate data. If you don't pay for Google Ads you will only see ranges of search numbers.

Using the Average monthly searches and more keyword ideas you can complete your keyword list and spot the most important keywords to target on your site. Somehow, The Curry Leaf will have to organize its site to feature the keywords "indian restaurant Seattle" and "indian food Seattle".