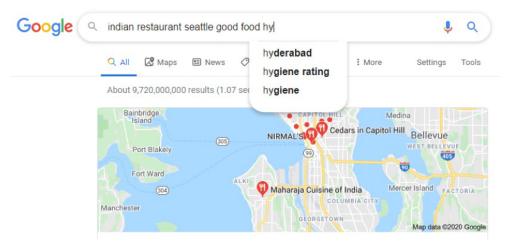

#### **Google Suggest**

As you type searches in Google, Google suggests ways to complete your search. Suggestions are based on what is popular in your location. This will give you new ideas for keywords and it is also a good way to test whether a keyword is popular.

| Google | q indian restaurant seattle                          | <b>پ</b> ۹                       |
|--------|------------------------------------------------------|----------------------------------|
|        | q indian restaurant seattle wa                       |                                  |
|        | Q indian restaurant seattle downtown                 |                                  |
|        | Q indian restaurant seattle roosevelt                |                                  |
|        | Q indian restaurant seattle airport                  |                                  |
|        | Q indian restaurant seattle                          |                                  |
|        | Q indian restaurant seattle university district      |                                  |
|        | Q indian restaurant seattle capitol hill             |                                  |
|        | Q indian restaurant seattle washington               |                                  |
|        | Q indian restaurant seattle bellevue                 |                                  |
|        | Q indian restaurant seattle northgate                |                                  |
|        | Rating - Indian - Price - Hours - Your past visits - | Report inappropriate predictions |

Google Suggestions

If you start to type in a keyword and Google doesn't suggest your keyword as a complete suggestion with a magnifying glass icon next to it, then it's probably not a popular search. For example, if you start to type "Indian restaurant seattle good food hygiene" and Google shows a result like this, the complete term is not a good keyword to target – you can remove them from your list.

Google Suggestions

Google guessed that your next word may have been hygiene but it's not suggesting "indian restaurant seattle good food hygiene" as a complete search.

As well as using Google's suggestions you should also look at the end of the results page and see if Google has suggested some "related searches". These can often give you some useful ideas. Again, choose what is relevant for you. If you have a restaurant that does not propose a buffet, then "best Indian buffet seattle" is not a good keyword. But now you know that it's a popular search, why not start a buffet!