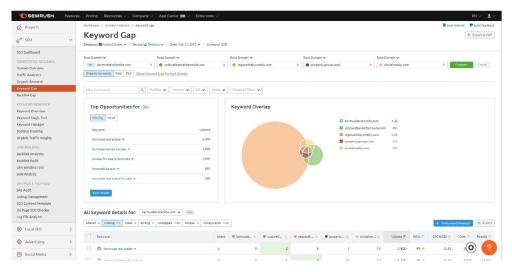

#### **Competitor research**

This leads us to a final subject: competitor keyword research. Just because there are some good tools to grab competitor's keywords, does not mean that you should base your strategy on them. If their strategy is bad, you'll be copying bad keywords and missing good ones.

As shown above, Keywords Anywhere can give you a list of words contained in any web page. A tool like <u>SEMRush</u> can list the keywords a site is ranking for in a given country. It is extremely powerful. The free version will only let you see the first few keywords, but it may be enough to inspire you – but no copying! SEMRush also have a Keyword Magic tool that helps drill down from a seed keyword to groups of long-tail searches.