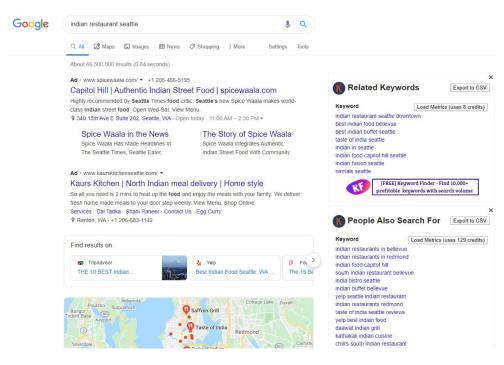

#### **Google Suggest**

As you type searches in Google, Google suggests ways to complete your search. Suggestions are based on what is popular in your location. This will give you new ideas for keywords and it is also a good way to test whether a keyword is popular.

| Google | q indian restaurant seattle                          | <b>پ</b> ۹                       |
|--------|------------------------------------------------------|----------------------------------|
|        | q indian restaurant seattle wa                       |                                  |
|        | Q indian restaurant seattle downtown                 |                                  |
|        | Q indian restaurant seattle roosevelt                |                                  |
|        | Q indian restaurant seattle airport                  |                                  |
|        | Q indian restaurant seattle                          |                                  |
|        | Q indian restaurant seattle university district      |                                  |
|        | Q indian restaurant seattle capitol hill             |                                  |
|        | Q indian restaurant seattle washington               |                                  |
|        | Q indian restaurant seattle bellevue                 |                                  |
|        | Q indian restaurant seattle northgate                |                                  |
|        | Rating - Indian - Price - Hours - Your past visits - | Report inappropriate predictions |

Google Suggestions

If you start to type in a keyword and Google doesn't suggest your keyword as a complete suggestion with a magnifying glass icon next to it, then it's probably not a popular search. For example, if you start to type "Indian restaurant seattle good food hygiene" and Google shows a result like this, the complete term is not a good keyword to target – you can remove them from your list.