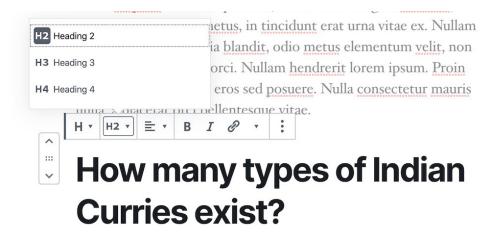

• URL

- TITLE tag
- META description tag
- H1 title tag
- H2, H3 tags
- ALT text of at least one IMG tag on the page

The TITLE tag is probably the most important tag in SEO and it is limited to roughly 60 characters in length. It is recommended to place your keywords at the beginning of this tag. The limited space in the TITLE tag is one of the reasons why it's a good idea to dedicate a post or page to each keyword you want to target, rather than trying to get a single page to rank for a list of keywords.