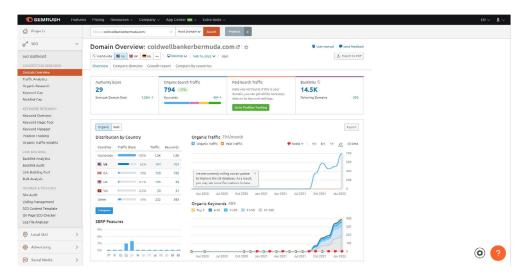

#### **Competitor research**

This leads us to a final subject: competitor keyword research. Just because there are some good tools to grab competitor's keywords, does not mean that you should base your strategy on them. If their strategy is bad, you'll be copying bad keywords and missing good ones.

As shown above, Keywords Anywhere can give you a list of words contained in any web page. A tool like <u>SEMRush</u> can list the keywords a site is ranking for in a given country. It is extremely powerful. The free version will only let you see the first few keywords, but it may be enough to inspire you – but no copying! SEMRush also have a Keyword Magic tool that helps drill down from a seed keyword to groups of long-tail searches.