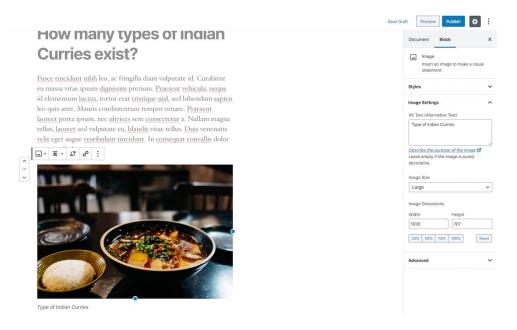

Let's take the example of a post created to target the keyword "Types of indian curries."

You want to make sure that your post is optimized for search engines like Google, giving you more chance to appear in search results when users type "Types of indian curries".